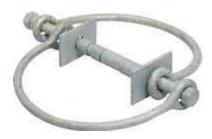

# **Pole Top Ring Head**

#### **Product Description**

Allows multiple drop wire dead ends in all directions from a wooden pole

### **Application**

Fixed to the top of wooden pole by using the bolt supplied with the bracket

#### **Material & Technical data**

Hot dipped Galvanised steel finish M16 x 325mm assembly bolt. 250mm ring diameter

This document is intended as a guide only. Whilst the information it contains is believed to be correct, Emtelle can take no responsibility for actions taken based on the information contained in this document. Emtelle reserves the right to make changes to this document without notice. All sales of product are subject to Emtelle's terms and conditions of sale only, which can be found on Emtelle's website