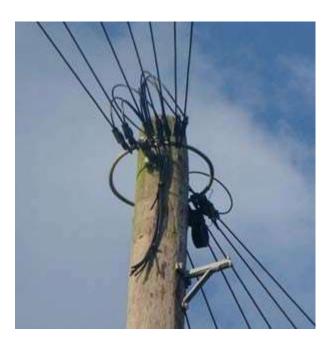

# **Pole Top Ring Head**

#### **Product Description**

Allows multiple drop wire dead ends in all directions from a wooden pole

### **Application**

Fixed to the top of wooden pole by using the bolt supplied with the bracket