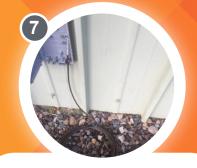

Run the 3mm cable to exit point within the home.

Exit home using internal lead in kit.

At CCE, secure 3mm LFH & 5mm PE cables as shown.

Run the cable to the nearest splice or fibre connectivity point.

Strip and prepare the fibre.