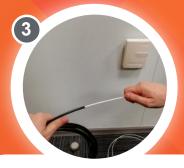

# EMTELLE HOMECONNECT INSTALLATION GUIDE

Delivered on coils. Available in lengths of 5m, 20m, 30m & 50m.

Plug in Emtelle HomeConnect into CCP.

Slide and adjust the external sheath to expose LFH tube to required length.

Run the 3mm cable to exit point within the home.

Exit home using internal lead in kit.

At CCE, secure 3mm LFH & 5mm PE cables as shown.

Run the cable to the nearest splice or fibre connectivity point.

Strip and prepare the fibre.