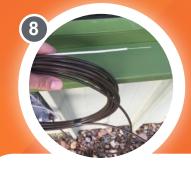

Run the 3mm cable to exit point within the home.

Exit home using internal lead in kit.

At CCE, secure 3mm LFH & 5mm PE cables as shown.

Run the cable to the nearest splice or fibre connectivity point.

Strip and prepare the fibre.