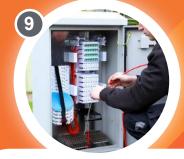

Splice the fibre bare end and connect Emtelle HomeConnect at the access chamber or cabinet.