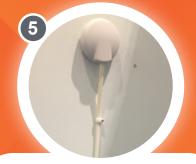

Run the 3mm cable to exit point within the home.

Exit home using internal lead in kit.

At CCE, secure 3mm LFH & 5mm PE cables as shown.

Run the cable to the nearest splice or fibre connectivity point.

Strip and prepare the fibre.