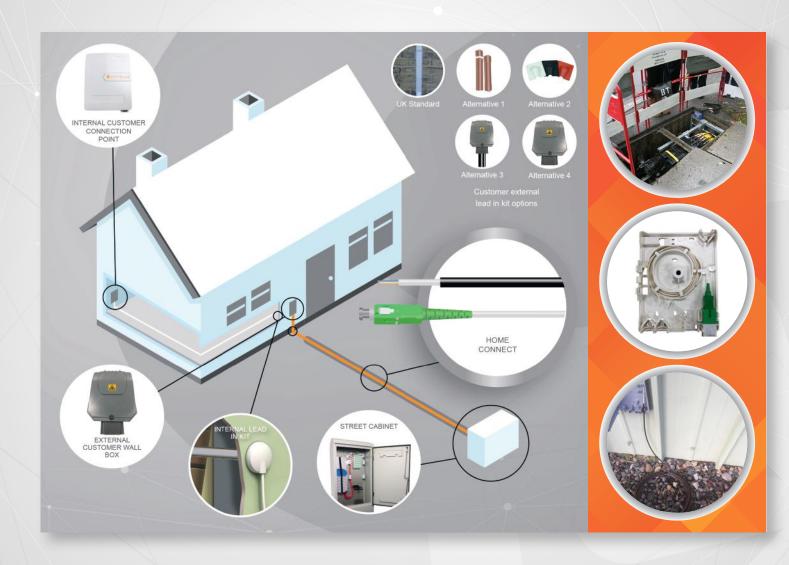

# THE FULL EMTELLE HOMECONNECT SOLUTION

# EMTELLE HOMECONNECT INSTALLATION GUIDE

Delivered on coils. Available in lengths of 5m, 20m, 30m & 50m.

Plug in Emtelle HomeConnect into CCP.

Slide and adjust the external sheath to expose LFH tube to required length.

Run the 3mm cable to exit point within the home.

Exit home using internal lead in kit.

At CCE, secure 3mm LFH & 5mm PE cables as shown.

Run the cable to the nearest splice or fibre connectivity point.

Strip and prepare the fibre.

Splice the fibre bare end and connect Emtelle HomeConnect at the access chamber or cabinet.