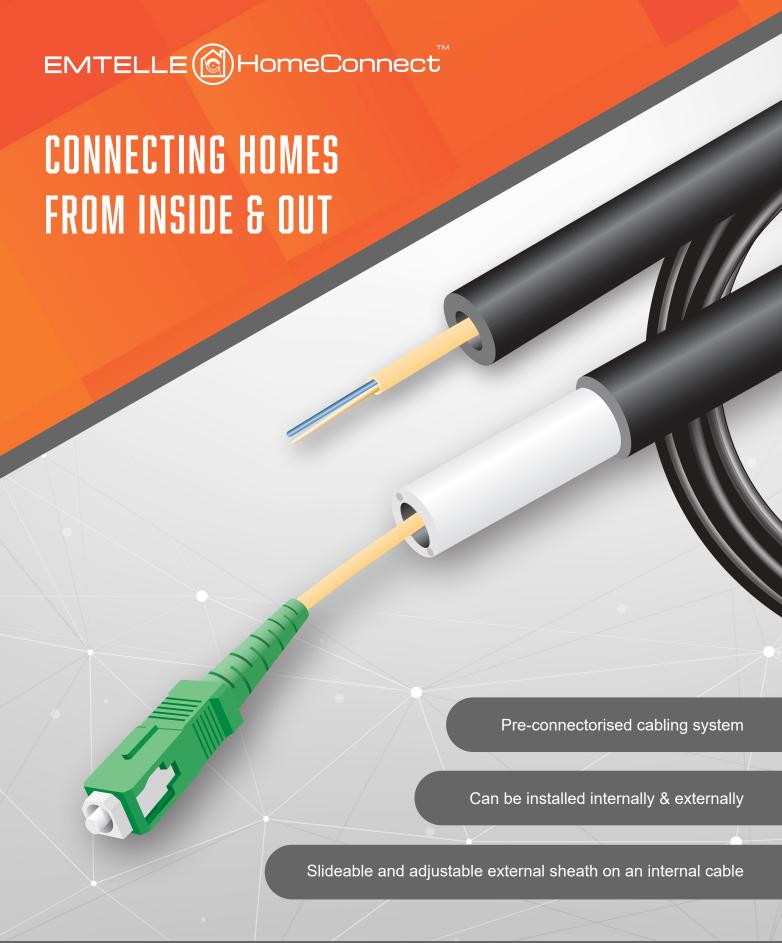

# EMTELLE HomeConnect

This product is intended for use where an installer needs a quick and easy one stop solution for an internal/external drop cable installation. The product comes pre-terminated with a LC or SC connector at the house end.

There is a 3mm LFH sheath for internal use, which is covered by a 5mm PE sheath for external use, both protecting the fibre inside the product. The only solution on the market with a slideable and adjustable external cable sheath on an internal cable.

# EMTELLE HOMECONNECT BENEFITS

- Product pre-connectorised with LC/APC or SC/APC connectors
- Strong flexible PE black outer sheath (colour options)
- · Discreet, small and flexible LFH inner sheath
- Quick Installation
- Low skill resource requirement
- Low installation equipment cost
- The only solution on the market with slideable & adjustable external sheath on an internal cable!