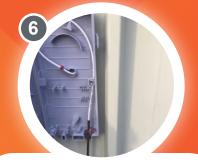

Run the 3mm cable to exit point within the home.

Exit home using internal lead in kit.

At CCE, secure 3mm LFH & 5mm PE cables as shown.

Run the cable to the nearest splice or fibre connectivity point.

Strip and prepare the fibre.

Splice the fibre bare end and connect Emtelle HomeConnect at the access chamber or cabinet.