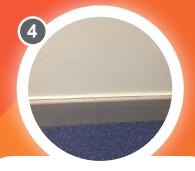

Run the 3mm cable to exit point within the home.

Exit home using internal lead in kit.

At CCE, secure 3mm LFH & 5mm PE cables as shown.

Run the cable to the nearest splice or fibre connectivity point.

Strip and prepare the fibre.

Splice the fibre bare end and connect Emtelle HomeConnect at the access chamber or cabinet.