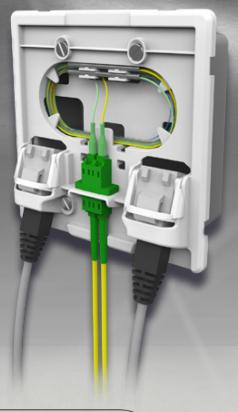

Unlike any other, the Connect Terminal allows for splicing of 2 fibres, fitting 1 x SC simplex adaptor and simultaneously houses two ports for coaxial cables, LAN cables or both. It's a 3 in 1 revelation.

Whilst fitting onto any 4x4 surface wall box, this termination product effortlessly combines fibre signal distribution with internet and satellite TV services. It's a household dream.