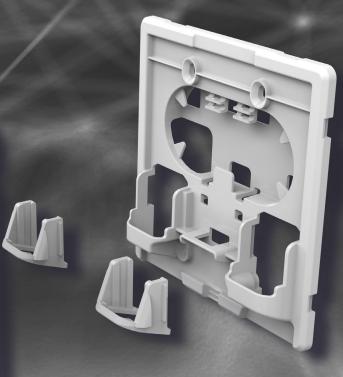

Unlike any other, the Connect Terminal allows for splicing of 2 fibres, fitting 1 x SC simplex adaptor and simultaneously houses two ports for coaxial cables, LAN cables or both. It's a 3 in 1 revelation.

Whilst fitting onto any 4x4 surface wall box, this termination product effortlessly combines fibre signal distribution with internet and satellite TV services. It's a household dream.

#### **Unique Features**

YOUR

The removeable fascia is easily secured in 4 locations with clips that are released with a standard screw driver.

The facia is tamper resistant.

Bare fibre is managed to a 20mm bend radius providing network integrity within a small footprint.

Made from fire retardant ABS, the clean aesthetics of the Connect Terminal will suit any modern home.

The low profile on the wall and angle of the cable exit allows for the Connect Terminal to sit easily behind furniture and pose no obstacle when cleaning.