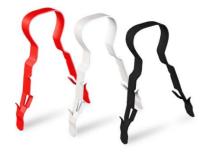

## **Product Description**

The LINIAN clip is the world first single component fire rated fixing. There is no need for screws, plugs, or cleats.

The LINIAN clip is simple, strong & easy to install.

Building regulations are becoming stricter and many companies are not allowing plastic clips to be used to hold cables within buildings. The LINIAN clip is metal and will hold cables in position for far longer than their plastic equivalents if there is a fire, plus the LINIAN clip can be used externally as well as internally.

### Design Features

- Suitable designs for round cables and PVC trunking
- Corrosion Resistant UV Stable  $\bigotimes$
- ⊛ Fire-resistant >1200°C
- $\bigotimes$ Meets 90-minute fire time in accordance with DIN4102-12
- Meets 120-minute fire time in accordance with BSEN50200  $\bigotimes$
- ⊛ Salt spray tested to 1000 hours
- ⊛ Compliant with the requirements of BS 8519:2010 - Code of practice
- ⊛ All metal designs - reduce the risk of premature cable collapse during a fire