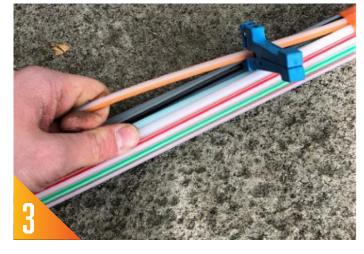

Once the blade is set, position the cutter where the cut is needed. Rotate 2-3 times, enough to score the microduct.

Snap the microduct on the score mark made. Pull out the required amount of fibre.

The sheath that was removed from the microduct bundle can now be taped into place, adding additional protection.