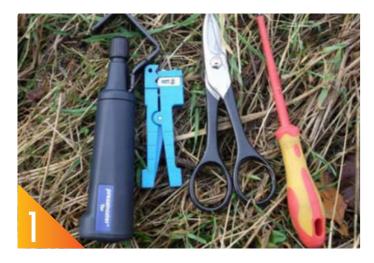

## MULTIFU VALUE PROPOSITION

Sheath Stripper P/C 9728 • Microduct Rotational Cutter P/C 7299 • Heavy Duty Scissors P/C 7039 Flat Head Screwdriver

MULTIFU

Remove the sheath but do not throw away. The selection of microduct can now be made.