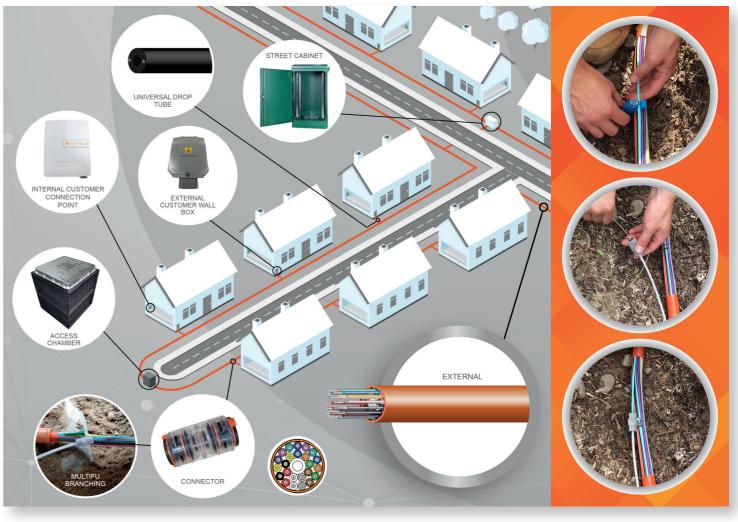

# PRE-INSTALLED SOLUTION

PART OF EMTELLE FTTH SOLUTION

Pre-installed fibre in tube bundle ensuring installation in one process

Up to 48 homes connected with no fibre blowing required

Simple break & branch process to access fibre

Dedicated pathway to each home

The Emtelle Multifu is a tube bundle – a duct with microducts pre-installed with a fibre unit – ensuring fibre and duct can be installed in one process. This means the Multifu solution reduces the need to use specialist blowing equipment when connecting customers and allows for increased rollout speeds and reduced skill requirements.

This innovative solution pioneered by Emtelle can be accessed at any point along its length via a window cut, and then the required fibre length can be pulled back (up to 150 metres) and pushed to each home. Constructed of PE microducts each containing a fibre unit, the bundle is surrounded by an outer sheath allowing for direct burial installation into suitably prepared ground. Available in multiple configurations and sizes, Multifu can be partially or fully fibre populated, depending on customer requirements.