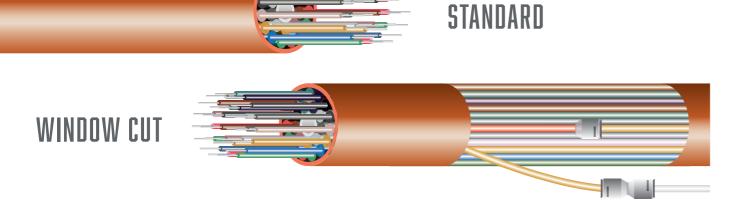

This innovative solution pioneered by Emtelle can be accessed at any point along its length via a window cut, and then the required fibre length can be pulled back (up to 150 metres) and pushed to each home. Constructed of PE microducts each containing a fibre unit, the bundle is surrounded by an outer sheath allowing for direct burial installation into suitably prepared ground. Available in multiple configurations and sizes, Multifu can be partially or fully fibre populated, depending on customer requirements.