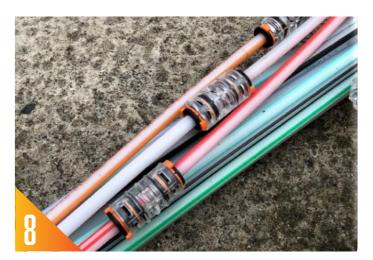

An end cap is used on the microduct once the fibre has been removed.

If two or more customer connection drops are needed, the straight connectors have to be staggered along the length of the longitudinal cut.