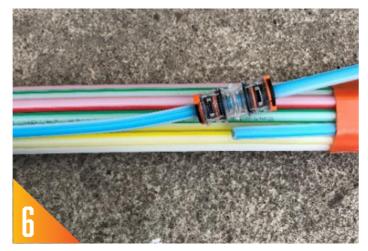

An end cap is used on the microduct once the fibre has been removed.

If two or more customer connection drops are needed, the straight connectors have to be staggered along the length of the longitudinal cut.