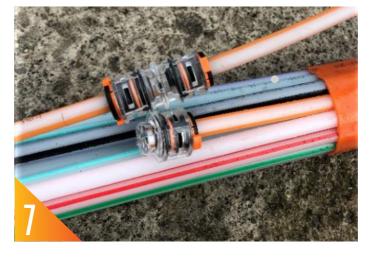

Ensure a connector is push fitted onto the end of the customer drop microduct and insert the fibre through the connector and into the microduct.

Once all the fibre has been pushed through, the customer drop microduct and connector can be push fitted onto the microduct from the bundle.