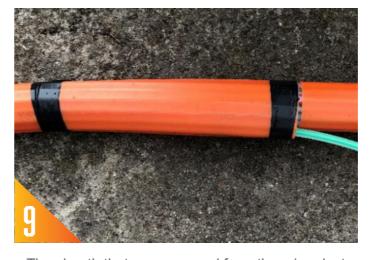

Once the blade is set, position the cutter where the cut is needed. Rotate 2-3 times, enough to score the microduct.

Snap the microduct on the score mark made. Pull out the required amount of fibre.

The sheath that was removed from the microduct bundle can now be taped into place, adding additional protection.