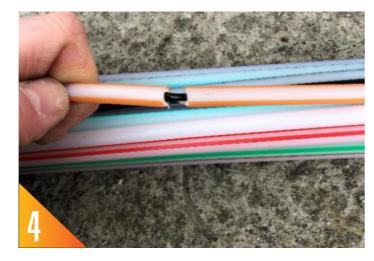

Once the blade is set, position the cutter where the cut is needed. Rotate 2-3 times, enough to score the microduct.

Snap the microduct on the score mark made. Pull out the required amount of fibre.

The sheath that was removed from the microduct bundle can now be taped into place, adding additional protection.