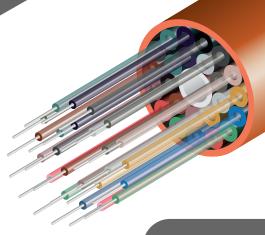

Dedicated pathway to each home

The Emtelle Multifu is a tube bundle – a duct with microducts pre-installed with a fibre unit – ensuring fibre and duct can be installed in one process. This means the Multifu solution reduces the need to use specialist blowing equipment when connecting customers and allows for increased rollout speeds and reduced skill requirements.

This innovative solution pioneered by Emtelle can be accessed at any point along its length via a window cut, and then the required fibre length can be pulled back (up to 150 metres) and pushed to each home. Constructed of PE microducts each containing a fibre unit, the bundle is surrounded by an outer sheath allowing for direct burial installation into suitably prepared ground. Available in multiple configurations and sizes, Multifu can be partially or fully fibre populated, depending on customer requirements.

## **MULTIFU BENEFITS**

- Reduce CAPEX per home passed and home connected on Day 1
- Easy to install, assemble and use products
- Reduce the skill requirements
- Minimise installation time and reduce failure rate
- Increase roll out speed
- Lower upgrade and maintenance costs for the life time of the network
- Adapted for low cost construction techniques