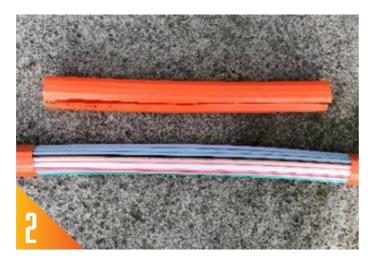

## MULTIFU VALUE PROPOSITION

Sheath Stripper P/C 9728 • Microduct Rotational Cutter P/C 7299 • Heavy Duty Scissors P/C 7039 Flat Head Screwdriver

MULTIFU

Remove the sheath but do not throw away. The selection of microduct can now be made.