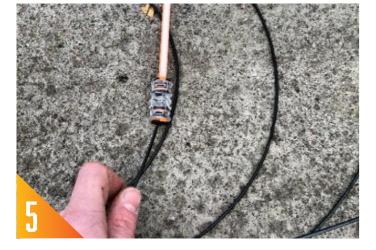

An end cap is used on the microduct once the fibre has been removed.

If two or more customer connection drops are needed, the straight connectors have to be staggered along the length of the longitudinal cut.