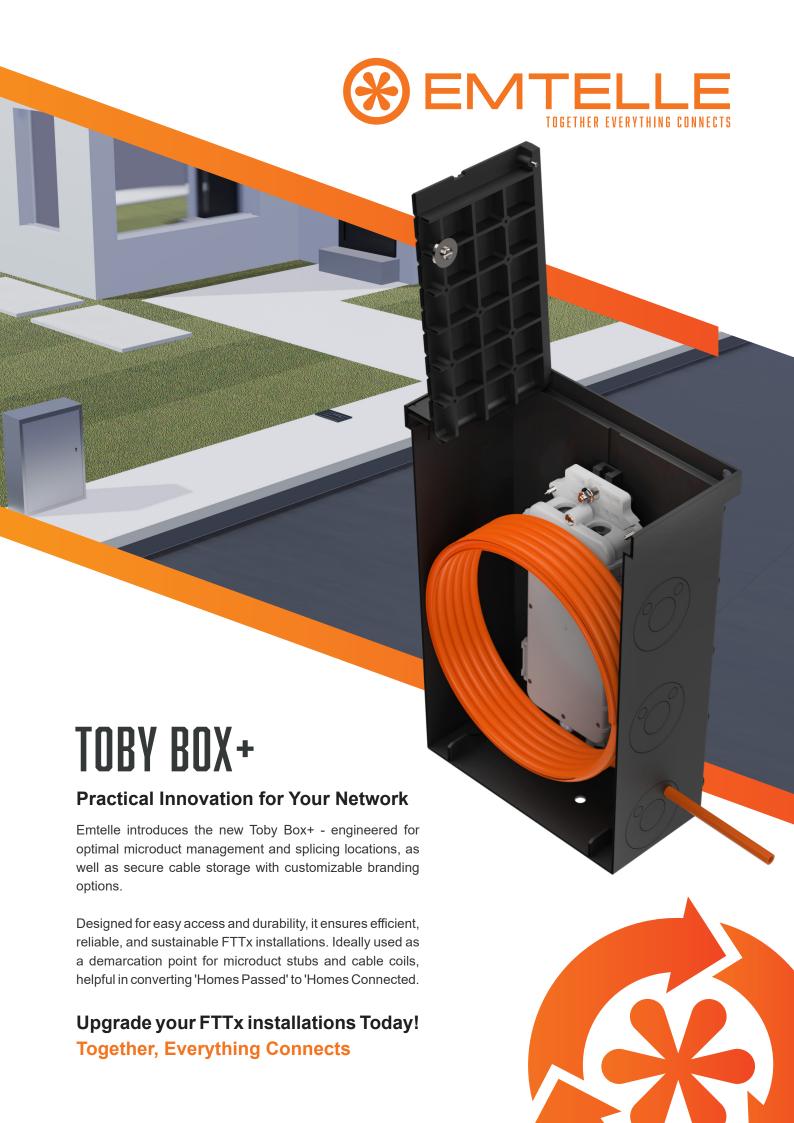

# YOUR IDEAL FTTX DEMARCATION POINT

Emtelle's Toby Box+ serves as a versatile solution for housing both Microducts and Splice enclosures. Its hinged lid design ensures unparalleled accessibility, allowing technicians to make necessary connections at any given time. Positioned at the boundary to the customer, this box acts as a demarcation point, which adds ease when converting 'Homes Passed' to 'Homes Connected.' Combining convenience, efficiency, and sustainability to help you connect homes with ease.

## **KEY FEATURES**

Flexible Microduct Accommodation: Supports a range of sizes from 5mm to 54mm OD, ensuring easy integration.

Versatile Design: Available with accessory mount rails on one or both sides for up to two termination boxes.

Secure Connections: Comes with lockable lid and security screw option (ordered separately) to protect your equipment.

Wide Opening Lid: 165 x 113mm when fully open / 180 x 113mm with the lid removed. Customized branding/logo available on request.

### **SPECIFICATIONS**

Overall dimensions (LxWxD): 215 x 130 x 300mm

54mm x 3, 25mm x 3, 8mm x 6

Full specification on Datasheet: UK\_DS\_77329