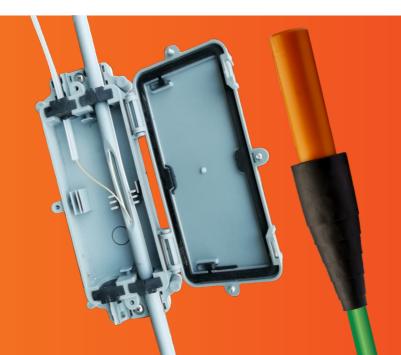

## **KEY FEATURES**

Flexible Microduct Accommodation: Supports a range of sizes from 5mm to 54mm OD, ensuring easy integration.

Versatile Design: Available with accessory mount rails on one or both sides for up to two termination boxes.

Secure Connections: Comes with lockable lid and security screw option (ordered separately) to protect your equipment.

Wide Opening Lid: 165 x 113mm when fully open / 180 x 113mm with the lid removed. Customized branding/logo available on request.

### **RELATED PRODUCTS**

Why not add the following products to your Toby Box+ network: the **EM-Marker** for easy network location, should you choose to bury the Toby Box+. Our reliable **Microducts** for optimal protection of all your fiber optic cabling, and the **Emu Box** for secure storage or splicing of the FTTx drop cable of pre-fibered solutions.