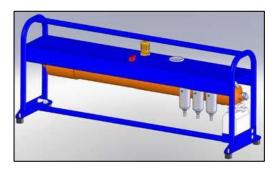

### 15 Bar Air Preparation Kit

| Product Code | Description                |
|--------------|----------------------------|
| 9641         | 15 Bar Air Preparation Kit |