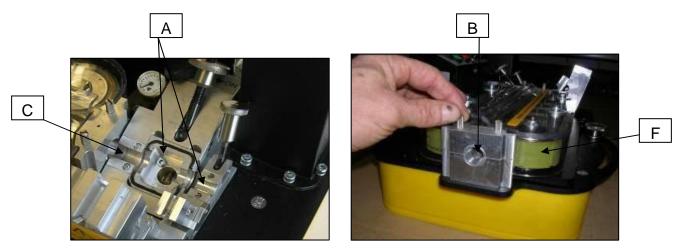

## **Tube Collet Assembly (A)**

| Product Code | Description              |
|--------------|--------------------------|
| 70900        | Outer Diameter Tube 5mm  |
| 9024A        | Outer Diameter Tube 7mm  |
| 9024B        | Outer Diameter Tube 8mm  |
| 9024C        | Outer Diameter Tube 10mm |
| 9024D        | Outer Diameter Tube 12mm |
| 70901        | Outer Diameter Tube 14mm |
| 70902        | Outer Diameter Tube 16mm |
| 70903        | Outer Diameter Tube 18mm |

### Cable Guide (B)

| <b>Product Code</b> | Description               |
|---------------------|---------------------------|
| 70904               | Cable Guide 2.5 mm        |
| 70905               | Cable Guide 2.6 – 3.5 mm  |
| 70906               | Cable Guide 3.0 – 6.0 mm  |
| 70907               | Cable Guide 6.0 – 11.0 mm |