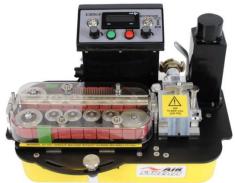

### **Product Description**

The CBS Airstream machine is designed to install small diameter cable into underground ducts.

The machine uses a DC servo motor and reduction gearing to drive a pair of compliant belts (both belts are driven). The belts are covered with a compliant coating to prevent damage to the cable. A range of different coatings and profiles are available depending on the surface texture of the cable being installed. The belts offer a large surface area in contact with the cable ensuring high grip with reduced compressive loading.

During installation, the torque applied to the cable by the rollers can be adjusted to prevent the cable buckling and to prevent damage to the cable. A full range of accessories is available to allow the machine to handle a wide range of cables and tubes. This machine has the added function of high/low torque selection; this has been developed to give greater sensitivity when operating in the low torque region aiding the installation of small cables.

The machine may be placed on the ground or on a support to bring the cable to a suitable height. A separate reinforced transit housing is provided, this will protect the machine from damage during transit and can be used as a support for the machine when being used to install cable.